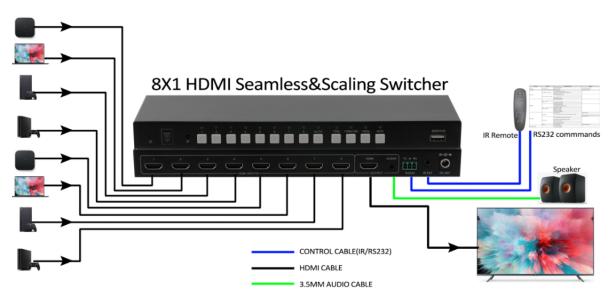

|
| Output            | 1*HDMI+3.5mm audio                                   |
| Protocol Standard | HDMI1.4, HDCP1.4                                     |
| Resolution        | (8)3840*2160@30\1920*1080@60\1280*720@60\1366*768@60 |
| Dimension         | 250*100*26mm                                         |
| Weight            | 0.5kg(1.1lb)(No packing)                             |
| Power Supply      | DC 12V 1A                                            |
| Consumption       | 2.5W                                                 |
| Working Humidity  | 10%-90%                                              |
| Temperature       | -10°C-50°C                                           |
| Storage           | -20°C-75°C                                           |

## **Connection diagram**