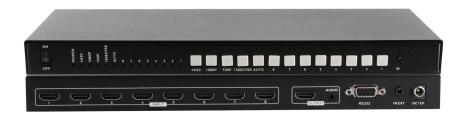

## Introduction

This product is a HDMI 4K seamless and scaling switcher, supports automatic switching and manual switching, supports switching from 8 HDMI inputs to 1 HDMI output, and 8 HDMI inputs support different arbitrary resolutions with seamless switching and scaling. The HDMI output supports fixed resolutions output, which can be selected through the front panel buttons, infrared remote control, and RS232 serial port commands. Also supports EDID management through RS232 commands.

## Features

- Support HDMI1.4, and the resolution up to 3840\*2160@30Hz;
- Support CEC, ARC follow
- Support seamless switching even when different resolutions inputs;
- Support auto and manual switching modes
- Support the front panel push-button, IR remote and the RS232 control
- Support EDID management by RS232 commands
- Support work and standby power saving modes
- Support USB-A upgrading

## Specification

| Input             | 8*HDMI                                               |
|-------------------|------------------------------------------------------|
| Output            | 1*HDMI+3.5mm audio                                   |
| Protocol Standard | HDMI1.4, HDCP1.4                                     |
| Resolution        | (8)3840*2160@30\1920*1080@60\1280*720@60\1366*768@60 |
| Dimension         | 250*100*26mm                                         |
| Weight            | 0.5kg(1.1lb)(No packing)                             |
| Power Supply      | DC 12V 1A                                            |
| Consumption       | 2.5W                                                 |
| Working Humidity  | 10%-90%                                              |
| Temperature       | -10°C-50°C                                           |
| Storage           | -20°C-75°C                                           |